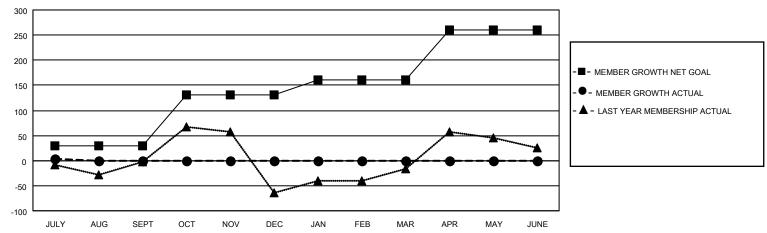

## District 307B1

| Clubs                 |               |           |               | Members               |                        |                         |                                                    |
|-----------------------|---------------|-----------|---------------|-----------------------|------------------------|-------------------------|----------------------------------------------------|
| RESULTS FOR 2022-2023 |               |           |               | RESULTS FOR 2022-2023 |                        |                         |                                                    |
| QUARTER               | NEW CLUB GOAL | NEW CLUBS | DROPPED CLUBS | QUARTER MEM           | BER GROWTH NET<br>GOAL | MEMBER GROWTH<br>ACTUAL | DROPPED<br>MEMBERS ACTUAL<br>(including transfers) |
| JULY/AUG/SEPT         | 1             | 0         | 0             | JULY/AUG/SEPT         | 30                     | 4                       | 1                                                  |
| OCT/NOV/DEC           | 2             | 0         | 0             | OCT/NOV/DEC           | 100                    | 0                       | 0                                                  |
| JAN/FEB/MAR           | 1             | 0         | 0             | JAN/FEB/MAR           | 30                     | 0                       | 0                                                  |
| APR/MAY/JUNE          | 0             | 0         | 0             | APR/MAY/JUNE          | 100                    | 0                       | 0                                                  |

### GOALS AND ACTUAL MEMBERS CUMULATIVE

| DROPPED CLUBS: 0 |   | 4 CLUBS OF 74 ADDED 1 OR<br>MORE NEW MEMBERS | GENDER DISTRIBUTION                 |                |  |
|------------------|---|----------------------------------------------|-------------------------------------|----------------|--|
|                  |   | MONE NEW MEMBERO                             | MALE                                | 645 (34.94%)   |  |
|                  |   |                                              | FEMALE                              | 1,201 (65.06%) |  |
| DROPPED MEMBERS  |   |                                              | NON BINARY                          | 0 (0.00%)      |  |
|                  |   |                                              | PREFER NOT TO ANSWER                | 0 (0.00%)      |  |
| DECEASED         | 0 |                                              |                                     | ,              |  |
| CLUB CANCELLED   | 0 | CLICK HERE FOR CUMULATIVE                    | TOTAL FAMILY UNIT MEMBERS 409       |                |  |
| OTHER            | 1 | MEMBERSHIP DATA                              |                                     |                |  |
| TOTAL            | 1 |                                              | FAMILY MEMBERS PAYING HALF DUES 235 |                |  |
|                  |   |                                              |                                     |                |  |