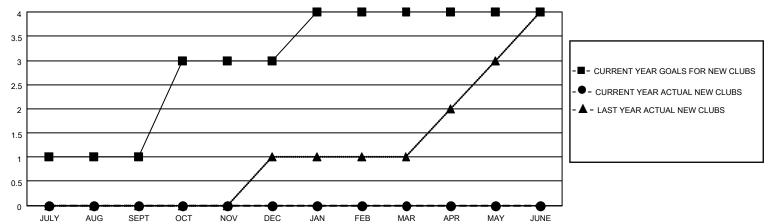

## District 307B1

| Clubs                 |               |           |               | Members               |                        |                         |                                                    |
|-----------------------|---------------|-----------|---------------|-----------------------|------------------------|-------------------------|----------------------------------------------------|
| RESULTS FOR 2022-2023 |               |           |               | RESULTS FOR 2022-2023 |                        |                         |                                                    |
| QUARTER               | NEW CLUB GOAL | NEW CLUBS | DROPPED CLUBS | QUARTER MEM           | BER GROWTH NET<br>GOAL | MEMBER GROWTH<br>ACTUAL | DROPPED<br>MEMBERS ACTUAL<br>(including transfers) |
| JULY/AUG/SEPT         | 1             | 0         | 0             | JULY/AUG/SEPT         | 30                     | 4                       | 1                                                  |
| OCT/NOV/DEC           | 2             | 0         | 0             | OCT/NOV/DEC           | 100                    | 0                       | 0                                                  |
| JAN/FEB/MAR           | 1             | 0         | 0             | JAN/FEB/MAR           | 30                     | 0                       | 0                                                  |
| APR/MAY/JUNE          | 0             | 0         | 0             | APR/MAY/JUNE          | 100                    | 0                       | 0                                                  |

### GOALS AND ACTUAL NEW CLUBS CUMULATIVE